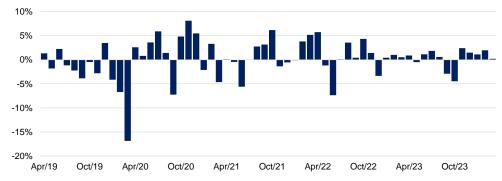

# **Monthly Returns During the Last 5 Years**

### **Investment Performance**

| Period                      | 1 Month         | 3 Month  | 6 Month | YTD   | 1 Year | 3 Year | 5 Year | SI ^        |
|-----------------------------|-----------------|----------|---------|-------|--------|--------|--------|-------------|
| Schroder Dana Prestasi Plus | 0.20%           | 3.33%    | 2.62%   | 3.33% | 3.70%  | 23.72% | 7.25%  | 3469.62%    |
| Benchmark                   | 0.55%           | 0.47%    | 0.88%   | 0.47% | 2.20%  | 10.84% | 2.56%  | 1514.60%    |
| The Best Monthly Return     | 21.86% (Jan-02) |          |         |       |        |        | ^ Sinc | e Inception |
| The Worst Monthly Return    | -28.48%         | (Oct-08) |         |       |        |        |        |             |