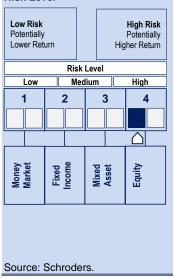

# Risk Level

# **Main Risk Factor**

Risk of Decrease In Investment Value

Risk of Liquidity

Risk of Default

Risk of Deteriorating Economic and Political Conditions

Risk of Dissolution and Liquidation