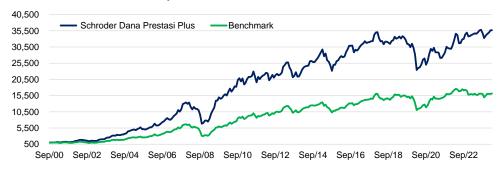

# **Unit Price Movement Since Inception**

### **Investment Performance**

| Period                      | 1 Month         | 3 Month  | 6 Month | YTD   | 1 Year | 3 Year | 5 Year | SI ^        |
|-----------------------------|-----------------|----------|---------|-------|--------|--------|--------|-------------|
| Schroder Dana Prestasi Plus | 0.20%           | 3.33%    | 2.62%   | 3.33% | 3.70%  | 23.72% | 7.25%  | 3469.62%    |
| Benchmark                   | 0.55%           | 0.47%    | 0.88%   | 0.47% | 2.20%  | 10.84% | 2.56%  | 1514.60%    |
| The Best Monthly Return     | 21.86% (Jan-02) |          |         |       |        |        | ^ Sinc | e Inception |
| The Worst Monthly Return    | -28.48%         | (Oct-08) |         |       |        |        |        |             |