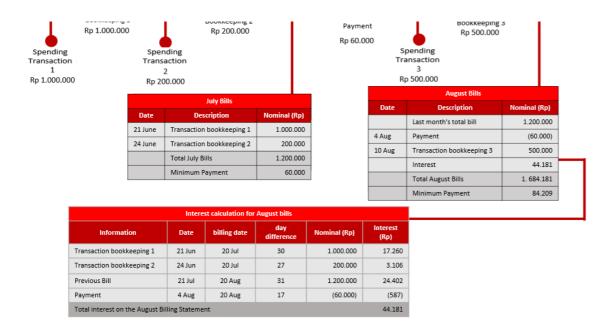

Interest Calculation for Shopping Transactions (Retail):

Interest will be charged if the Cardholder pays less than the total of the new bills, or pays after the Due Date. Interest on Purchase Transactions is calculated based on the Posting Date of the transaction made. The interest rates that apply to purchase transactions are listed on the billing statement. Unpaid fees, penalties, or interest are not included into the interest calculation component. Interest will be charged on the next billing statement. For a complete interest calculation component in the credit card interest calculations illustration.

|                                 | a = <sup>Number</sup> of transactions x day difference x (1.75% x 12 months<br>365 days |
|---------------------------------|-----------------------------------------------------------------------------------------|
| Dav difference extendation form | ula * = (Dill aniat data - Daatian Data) I.4 day                                        |
| Day difference calculation form | ula * = (Bill print date – Posting Date) + 1 day                                        |