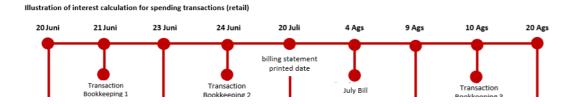

Interest Calculation for Shopping Transactions (Retail):

Interest will be charged if the Cardholder pays less than the total of the new bills, or pays after the Due Date. Interest on Purchase Transactions is calculated based on the Posting Date of the transaction made. The interest rates that apply to purchase transactions are listed on the billing statement. Unpaid fees, penalties, or interest are not included into the interest calculation component. Interest will be charged on the next billing statement. For a complete interest calculation component in the credit card interest calculations illustration.

|                                 | a = <sup>Number</sup> of transactions x day difference x (1.75% x 12 months<br>365 days |
|---------------------------------|-----------------------------------------------------------------------------------------|
| Dav difference extendation form | ula * = (Dill aniat data - Daatian Data) I.4 day                                        |
| Day difference calculation form | ula * = (Bill print date – Posting Date) + 1 day                                        |