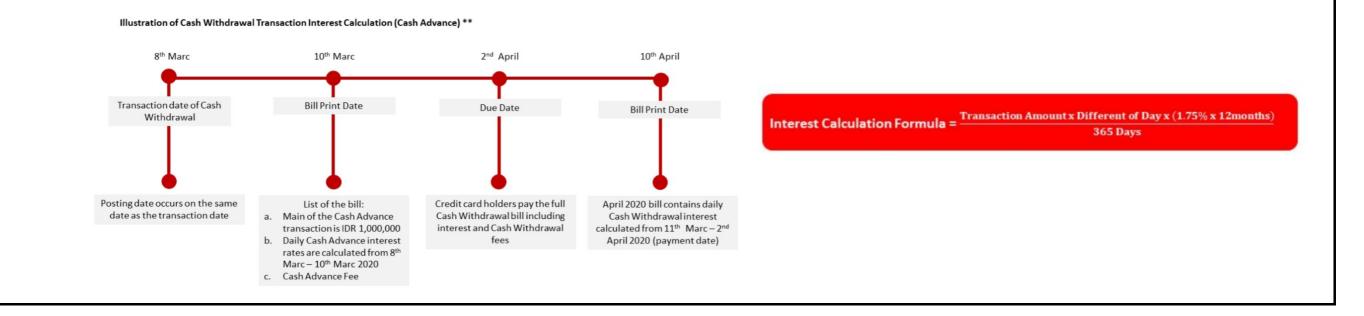

Interest Calculation for Cash Advance Transactions:

Interest for Cash Advance is charged and calculated from the Cash Advance Date until the full payment date of the Cash Advance transaction. The interest rates that apply to Cash Advance transactions are listed on the Billing Sheet. Unpaid fees, penalties, or interest are not included in the interest calculation component. For a complete interest calculation can be seen in the illustration of the Credit Card Interest Calculation