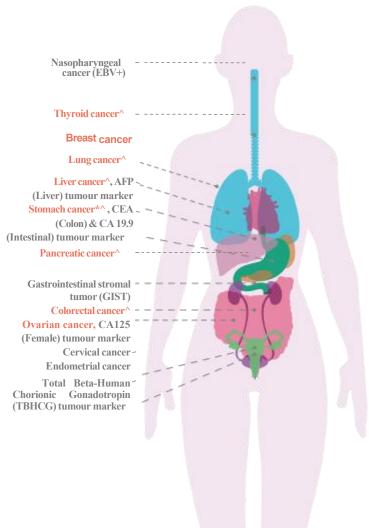

#### For Females

Essential Cancer Screening for Female (F5) \$1,280.00 before GST

covers 5 tumour markers & 6 cancers^

**Comprehensive Cancer Screening for Female (F7)** \$1,760.00 before GST

covers 5 tumour markers & 8 cancers (in red)

**Advanced Cancer Screening for Female** (M12) \$2,022.00 before GST

covers 5 tumour markers & 12 cancers

<sup>^</sup>Cancer list for F5

<sup>\*</sup>Parkway Laboratories uses GASTROClear Test to screen Stomach cancer for M5, F5 & F7. LucenceINSIGHT<sup>TM</sup> is used for other multi-cancer early detection (MCED) next-generation sequencing tests.

## **Precision Cancer Screening Package**

(M50) \$3,450.00 before GST

covers 4 tumour markers & 50 cancers

(F50) \$3,500.00 before GST

covers 5 tumour markers & 50

Note: cancer types listed in blue are for males where as cancer types listed in red are for females.