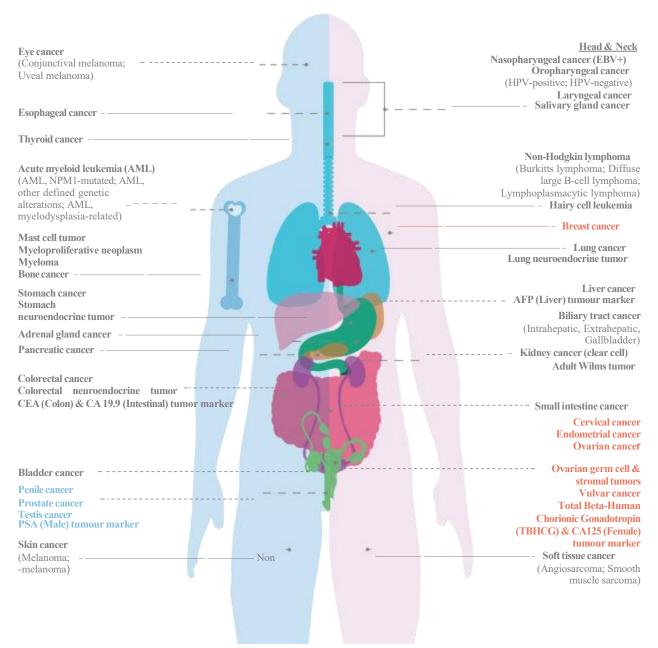

## **Precision Cancer Screening Package**

(M50) \$3,450.00 before GST

covers 4 tumour markers & 50 cancers

(F50) \$3,500.00 before GST

covers 5 tumour markers & 50

Note: cancer types listed in blue are for males where as cancer types listed in red are for females.