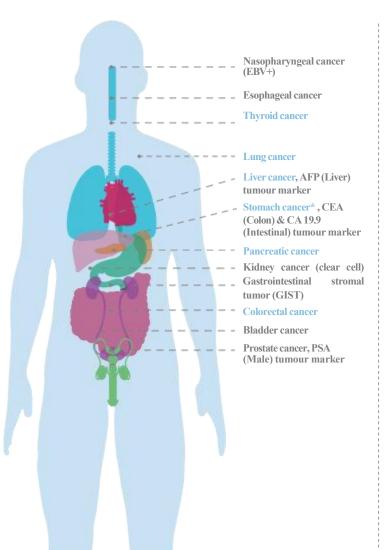

### For Males

Essential Cancer Screening for Male (M5) \$1,071.00 before GST

covers 4 tumour markers & 6 cancers (in blue)

**Advanced Cancer Screening for Male** (M12) \$2,010.00 before GST

covers 4 tumour markers & 12 cancers

## **Precision Cancer Screening Package**

(M50) \$3,450.00 before GST

covers 4 tumour markers & 50 cancers

(F50) \$3,500.00 before GST

covers 5 tumour markers & 50

Note: cancer types listed in blue are for males where as cancer types listed in red are for females.